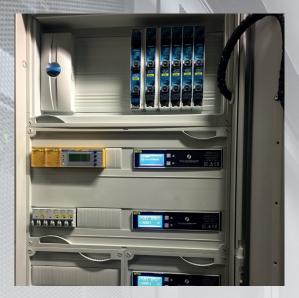

By using Schleifenbauer products this challenge has been met with great success. Every 15 minutes the data from more than 3.000 power sockets, spread over 6 data centres, is monitored and loaded into the CRM and billing systems. This gives Inexio and their customers around the clock insight in their power consumption. Because of this things like climate control can be optimised, enabling Inexio to reach maximum efficiency in power usage.