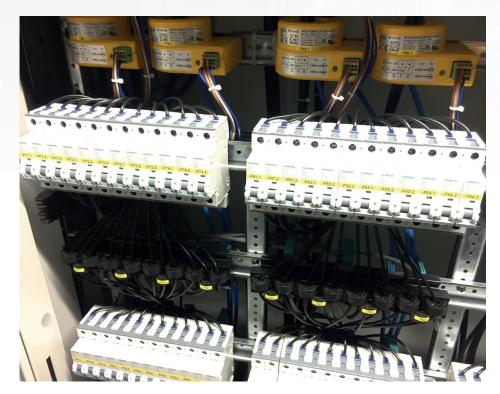

By using Schleifenbauer products this challenge has been met with great success. Every 15 minutes the data from more than 3.000 power sockets, spread over 6 data centres, is monitored and loaded into the CRM and billing systems. This gives Inexio and their customers around the clock insight in their power consumption. Because of this things like climate control can be optimised, enabling Inexio to reach maximum efficiency in power usage.